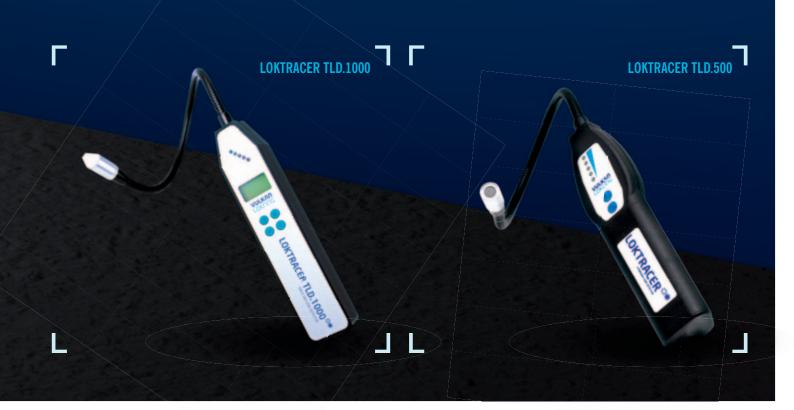

## A NEW GENERATION OF LEAK DETECTORS

With the help of the LOKTRACER TLD.500 and or LOKTRACER TLD.1000 the tiniest leaks can be detected. The LOKTRACER, with its special sensor system has been perfectly adapted to use in service and guarantees fast, reliable and easy leak detection. Both LOKTRACER detect only H2 therefore the leak detection is absolutely reliable.

#### LOKTOOL: LOKTRACER TLD.500 | Trace gas leak detector

#### LOKTOOL: LOKTRACER TLD.1000 | Trace gas leak detector