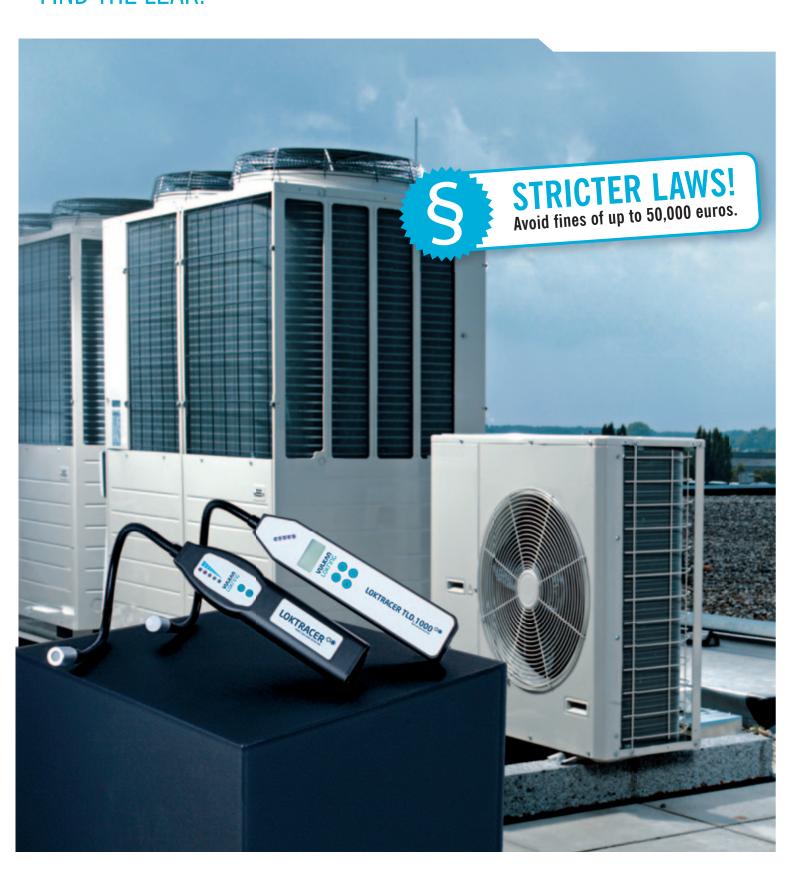

# LOKTRACE \*\*\* FIND THE LEAK!

# **LOKTRACE — THE LEAK DETECTION SYSTEM**

LEGALLY COMPLIANT, RELIABLE AND CLIMATE-NEUTRAL!

## A NEW GENERATION OF LEAK DETECTORS

With the help of the LOKTRACER TLD.500 and or LOKTRACER TLD.1000 the tiniest leaks can be detected. The LOKTRACER, with its special sensor system has been perfectly adapted to use in service and guarantees fast, reliable and easy leak detection. Both LOKTRACER detect only H2 therefore the leak detection is absolutely reliable.