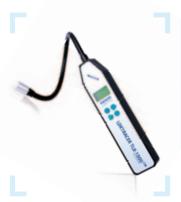

#### LOKTOOL: LOKTRACER TLD.500 | Trace gas leak detector

#### LOKTOOL Trace gas leak detector

- ⊕ Acoustic and optical alarm
- → Manual suppression of background contamination
- → Automatic zero setting
- ⊕ Automatic self-regulation of the sensor

| Article no.   | Article name      | Description             |  |
|---------------|-------------------|-------------------------|--|
| L13005099     | LOKTRACER TLD.500 | Trace gas leak detector |  |
| Technical da  | eady to operate   | < 90 sec                |  |
| Reaction time |                   | 1 to 2 sec              |  |
| riodotion tim |                   | Rechargeable batteries  |  |