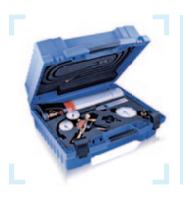

#### LOKBOX: TG-DMSTC/HVAC x SET | Trace gas leak detection set

#### LOKBOX Trace gas leak detection set

This set contains all you need for leak detection using trace gas, protected in a sturdy plastic case.

#### Scope of supply

- → Trace gas leak detector
- Pressure reducer
- → Manifold gauge
- Service hoses
   ■

| Article no. | Article name           | Description                               |
|-------------|------------------------|-------------------------------------------|
| L13005038   | LOKBOX TG-HVAC-500*    | HVAC set with TLD.500                     |
| L13005126   | LOKBOX TG-HVAC-500-2I  | HVAC set with TLD.500                     |
| L13004643   | LOKBOX TG-HVAC-1000*   | HVAC set with TLD.1000                    |
| L13005125   | LOKBOX TG-HVAC-1000-2I | HVAC set with TLD.1000                    |
| L13004894   | LOKBOX TLD.500-WW*     | Refrigeration appliances set with TLD.500 |