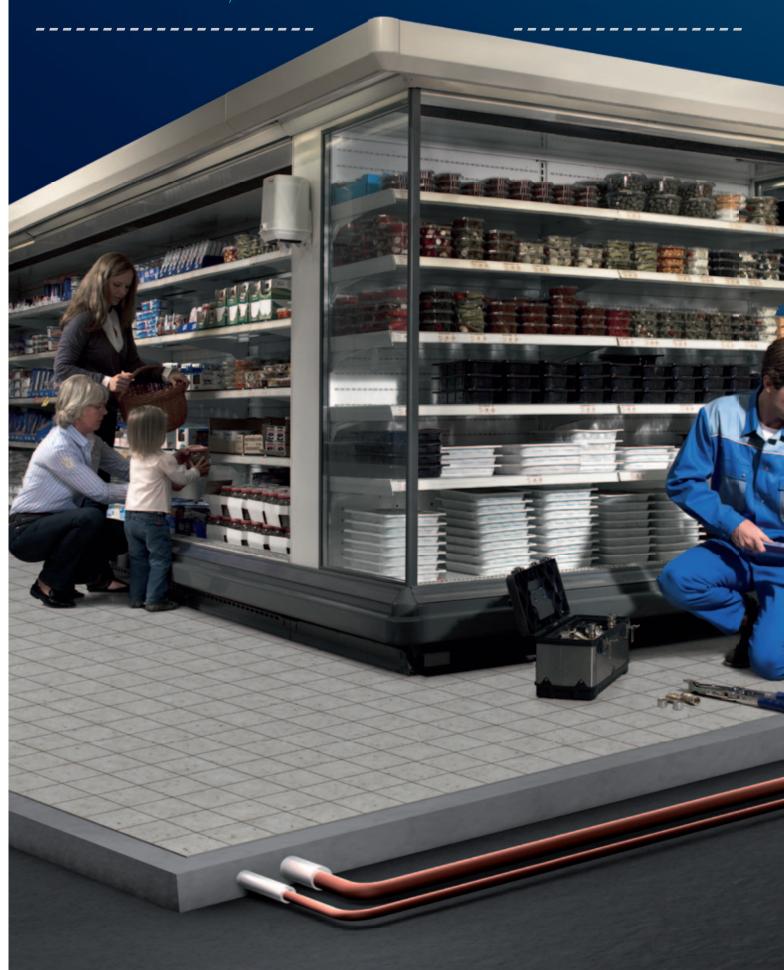

## TRACE GAS LEAK DETECTION — THE BEST SOLUTION

### MEETING ALL DEMANDS

The leak detection system, originally developed for industrial applications, has been perfectly adapted for use in service, and guarantees legally compliant, fast, reliable and easy leak detection.